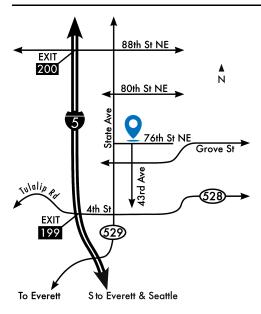

www.orthomarysville.com team@orthomarysville.com

4305 76th Street NE Marysville, WA 98270

Phone: (360) 653-4114 Fax: (360) 658-9597

We appreciate the confidence your doctor has shown by referring you to our office. We look forward to meeting you on your first visit! During this time, we will help you get acquainted with our office and learn about the benefits orthodontic treatment may offer you.