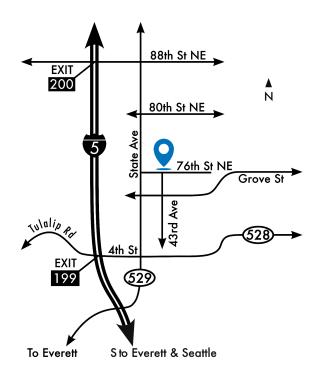

Included with this letter are new adult patient questionnaire, health history form and map of our location. Please complete the forms and bring them with you to your appointment.

The entire team at Marysville Orthodontics is excited about meeting you for your complimentary consultation. If you have any questions, please give us a call at 360-653-4114.